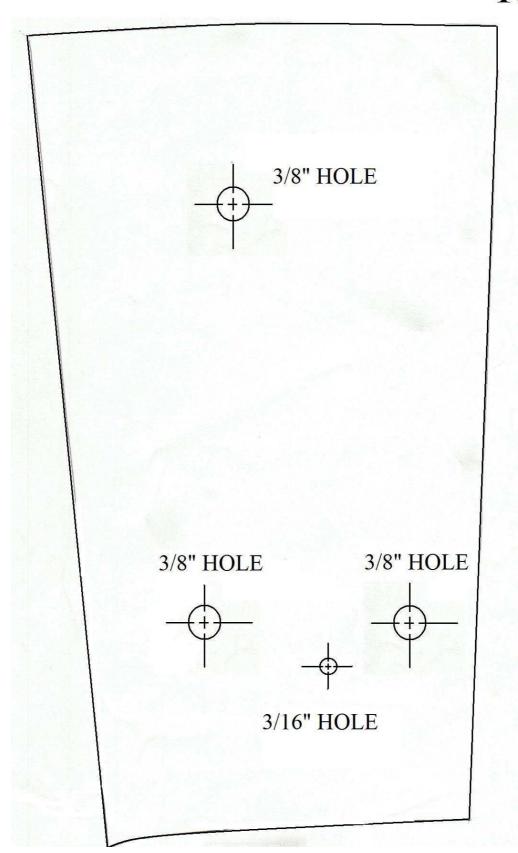

## **Installation steps:**

- 1. Place templates on tour pack.
- 2. Drill the three larger holes indicated on the template using a 3/8" drill bit, then the smaller holes

using a 3/16" drill bit.

3. Cut a hole in the vinyl for the speaker approximately 1/4 inch inside the speaker hole opening.

(in order to keep the vinyl tight, we do not pre-cut this hole)

- 4. Attach pod using 1" long, 1/4" hex bolts and washers.
- 5. Attach speakers with the bolts provided with the speakers.
- 6. Wire to your motorcycle using your manufacturer's specifications