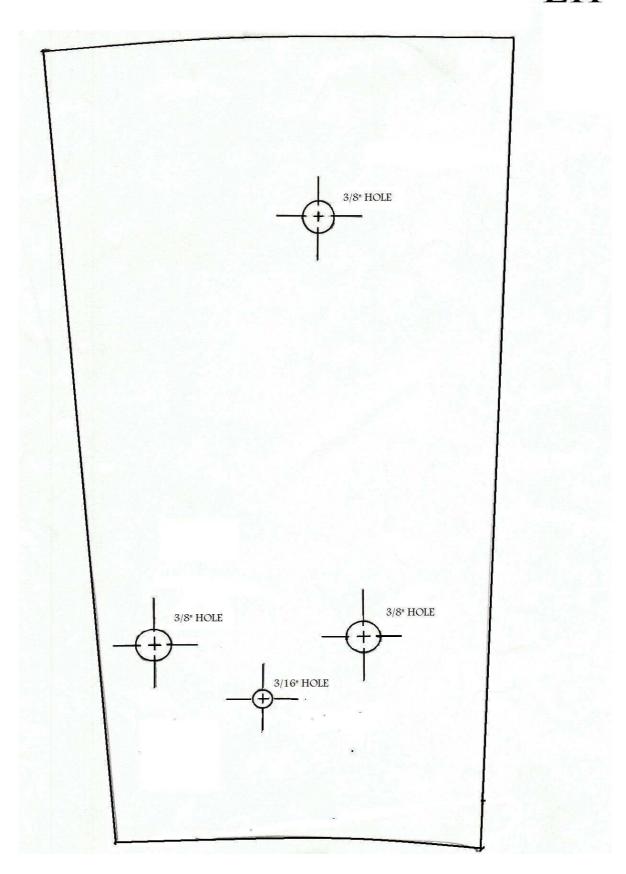

## **Installation steps:**

- 1. Place templates on tour pack.
- 2. Drill the three larger holes indicated on the template using a 3/8" drill bit, then the smaller holes

using a 3/16" drill bit.

3. Cut a hole in the vinyl for the speaker approximately 1/4 inch inside the speaker hole opening.

(in order to keep the vinyl tight, we do not pre-cut this hole)

- 4. Attach pod using 1" long, 1/4" hex bolts and washers.
- 5. Attach speakers with the bolts provided with the speakers.
- 6. Wire to your motorcycle using your manufacturer's specifications